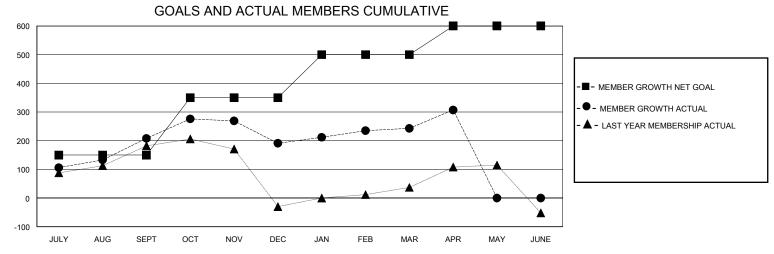

## District 322 A

Results as of: 4/30/2024

| GMT:                  |               | GMT CA    |               |                       |                       |                         |                                                    |  |
|-----------------------|---------------|-----------|---------------|-----------------------|-----------------------|-------------------------|----------------------------------------------------|--|
|                       | Club          | s         |               | Members               |                       |                         |                                                    |  |
| RESULTS FOR 2023-2024 |               |           |               | RESULTS FOR 2023-2024 |                       |                         |                                                    |  |
| QUARTER               | NEW CLUB GOAL | NEW CLUBS | DROPPED CLUBS | QUARTER MEMB          | ER GROWTH NET<br>GOAL | MEMBER GROWTH<br>ACTUAL | DROPPED<br>MEMBERS ACTUAL<br>(including transfers) |  |
| JULY/AUG/SEPT         | 5             | 5         | 1             | JULY/AUG/SEPT         | 150                   | 315                     | 98                                                 |  |
| OCT/NOV/DEC           | 0             | 1         | 4             | OCT/NOV/DEC           | 200                   | 228                     | 242                                                |  |
| JAN/FEB/MAR           | 4             | 1         | 0             | JAN/FEB/MAR           | 150                   | 77                      | 19                                                 |  |
| APR/MAY/JUNE          | 1             | 3         | 0             | APR/MAY/JUNE          | 100                   | 96                      | 16                                                 |  |